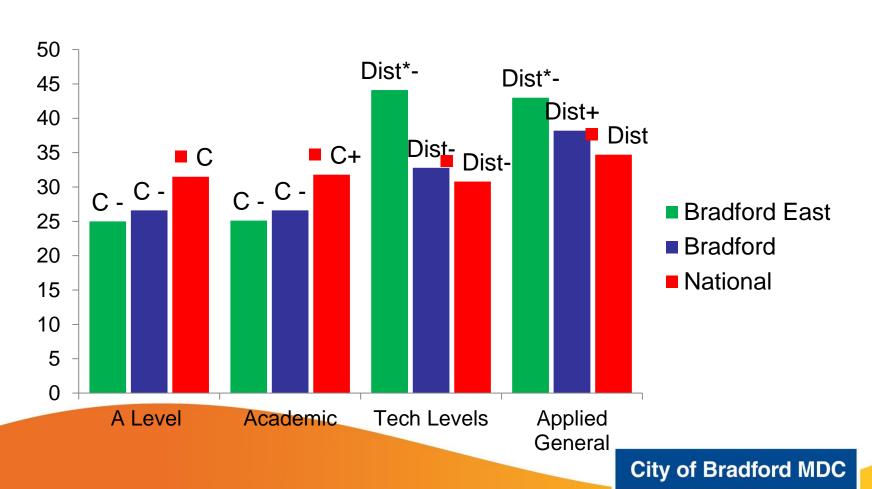

oseph's Catholic Primary School (Brad

St Matthew's CofE Primary School and Nu

St Stephen's CofE Primary School Dixons Music Primary

Rainbow Primary School

# Early Years Foundation Stage Good level of Development



# Phonics – Year 1 % Working At expected standard



## Key Stage 1 Achieving Expected Standard or better



## **Key Stage 1 Achieving Higher Standard**



## Key Stage 2 Achieving Expected Standard or better



## Key Stage 2 Achieving Higher Standard



#### Key Stage 2 Value Added Progress scores

#### **Bradford East**



-2

### Key Stage 4 Attainment 8 scores





City of Bradford MDC

www.bradford.gov.uk

## **Key Stage 4 Progress 8 scores**



#### **NEET and Not Known October 2016**





#### **NEET and Not Known by Ward**



## Key Stage 5 Average grade attained



### Key Stage 5 Academic Value Added scores



## **Key Stage 5 Applied General Value Added scores**