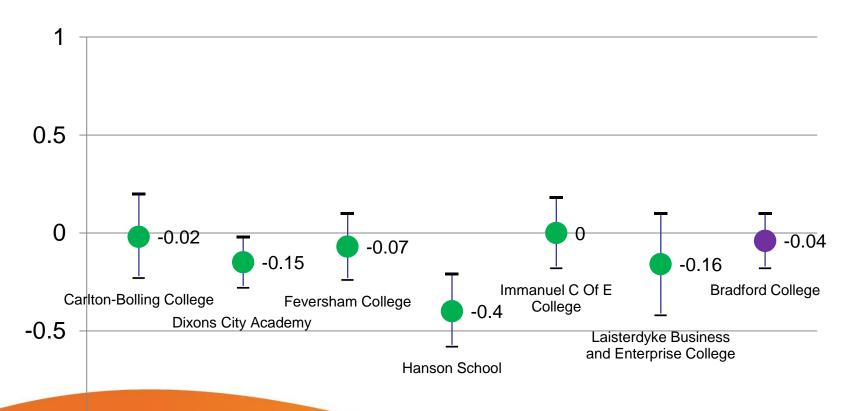

ew's CofE Primary School and Nu

St Stephen's CofE Primary School Dixons Music Primary

Rainbow Primary School

# Early Years Foundation Stage Good level of Development



# Phonics – Year 1 % Working At expected standard



## Key Stage 1 Achieving Expected Standard or better



## **Key Stage 1 Achieving Higher Standard**



## Key Stage 2 Achieving Expected Standard or better



## Key Stage 2 Achieving Higher Standard



#### Key Stage 2 Value Added Progress scores

#### **Bradford East**



-2

### Key Stage 4 Attainment 8 scores





City of Bradford MDC

www.bradford.gov.uk

## **Key Stage 4 Progress 8 scores**



#### **NEET and Not Known October 2016**





#### **NEET and Not Known by Ward**



## Key Stage 5 Average grade attained



### Key Stage 5 Academic Value Added scores



## **Key Stage 5 Applied General Value Added scores**