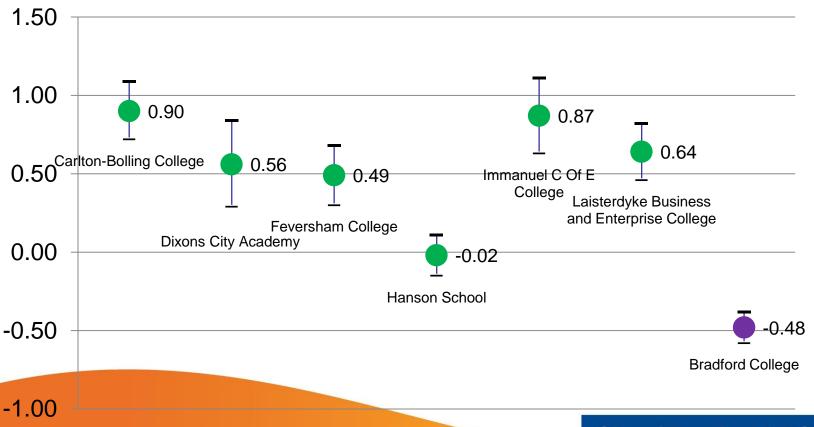

y School Dixons Music Primary

Rainbow Primary School

# Early Years Foundation Stage Good level of Development



# Phonics – Year 1 % Working At expected standard



## Key Stage 1 Achieving Expected Standard or better



## **Key Stage 1 Achieving Higher Standard**



## Key Stage 2 Achieving Expected Standard or better



## Key Stage 2 Achieving Higher Standard



#### Key Stage 2 Value Added Progress scores

#### **Bradford East**



-2

### Key Stage 4 Attainment 8 scores





City of Bradford MDC

www.bradford.gov.uk

## **Key Stage 4 Progress 8 scores**



#### **NEET and Not Known October 2016**





#### **NEET and Not Known by Ward**



## Key Stage 5 Average grade attained



### Key Stage 5 Academic Value Added scores



## **Key Stage 5 Applied General Value Added scores**