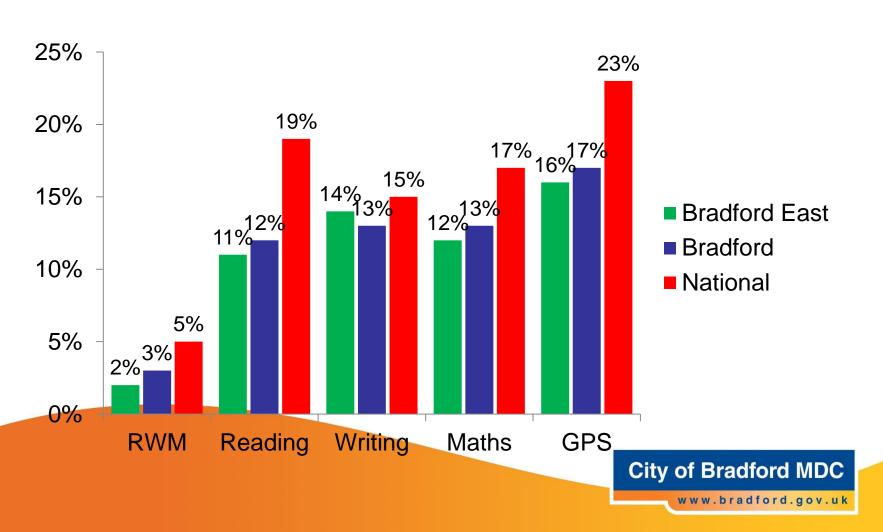

archbank Primary School

Feversham Primary Academy Thornbury Academy Primary Pupil Referral Unit Delius Special School

#### **Bradford East 3**

All Saints CofE Primary School (Bradford)
Bankfoot Primary School
Bowling Park Primary School
Horton Park Primary School

Marshfield Primary School

**Newby Primary School** 

St Joseph's Catholic Primary School (Brad

St Matthew's CofE Primary School and Nu

St Stephen's CofE Primary School Dixons Music Primary

Rainbow Primary School

# Early Years Foundation Stage Good level of Development



# Phonics – Year 1 % Working At expected standard



## Key Stage 1 Achieving Expected Standard or better



## **Key Stage 1 Achieving Higher Standard**



## Key Stage 2 Achieving Expected Standard or better



## Key Stage 2 Achieving Higher Standard



#### Key Stage 2 Value Added Progress scores

#### **Bradford East**



-2

### Key Stage 4 Attainment 8 scores





City of Bradford MDC

www.bradford.gov.uk

## **Key Stage 4 Progress 8 scores**



#### **NEET and Not Known October 2016**





#### **NEET and Not Known by Ward**



## Key Stage 5 Average grade attained



### Key Stage 5 Academic Value Added scores



## **Key Stage 5 Applied General Value Added scores**