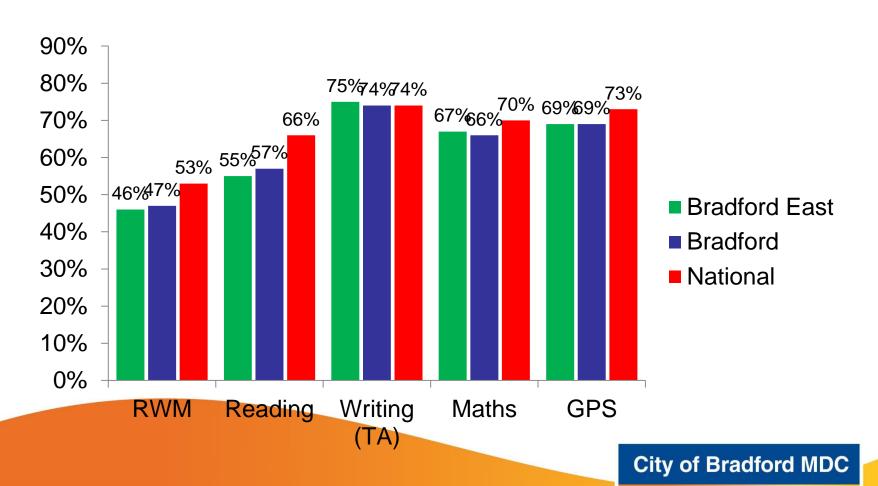

d
Primary School
Barkerend Academy

Dixons Marchbank Primary School

Feversham Primary Academy Thornbury Academy Primary Pupil Referral Unit Delius Special School

#### **Bradford East 3**

All Saints CofE Primary School (Bradford)
Bankfoot Primary School
Bowling Park Primary School
Horton Park Primary School

Marshfield Primary School

**Newby Primary School** 

St Joseph's Catholic Primary School (Brad

St Matthew's CofE Primary School and Nu

St Stephen's CofE Primary School Dixons Music Primary

Rainbow Primary School

# Early Years Foundation Stage Good level of Development



# Phonics – Year 1 % Working At expected standard



## Key Stage 1 Achieving Expected Standard or better



## **Key Stage 1 Achieving Higher Standard**



## Key Stage 2 Achieving Expected Standard or better



## Key Stage 2 Achieving Higher Standard



#### Key Stage 2 Value Added Progress scores

#### **Bradford East**



-2

### Key Stage 4 Attainment 8 scores





City of Bradford MDC

www.bradford.gov.uk

## **Key Stage 4 Progress 8 scores**



#### **NEET and Not Known October 2016**





#### **NEET and Not Known by Ward**



## Key Stage 5 Average grade attained



### Key Stage 5 Academic Value Added scores



## **Key Stage 5 Applied General Value Added scores**