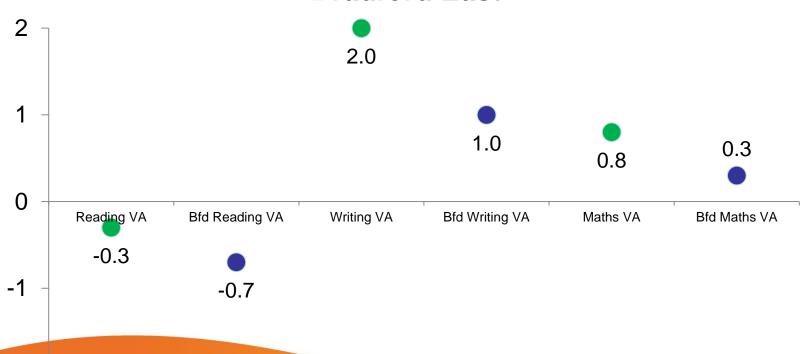

mary Pupil Referral Unit Delius Special School

#### **Bradford East 3**

All Saints CofE Primary School (Bradford)
Bankfoot Primary School
Bowling Park Primary School
Horton Park Primary School

Marshfield Primary School

**Newby Primary School** 

St Joseph's Catholic Primary School (Brad

St Matthew's CofE Primary School and Nu

St Stephen's CofE Primary School Dixons Music Primary

Rainbow Primary School

# Early Years Foundation Stage Good level of Development



# Phonics – Year 1 % Working At expected standard



## Key Stage 1 Achieving Expected Standard or better



## **Key Stage 1 Achieving Higher Standard**



## Key Stage 2 Achieving Expected Standard or better



## Key Stage 2 Achieving Higher Standard



#### Key Stage 2 Value Added Progress scores

#### **Bradford East**



-2

### Key Stage 4 Attainment 8 scores





City of Bradford MDC

www.bradford.gov.uk

## **Key Stage 4 Progress 8 scores**



#### **NEET and Not Known October 2016**





#### **NEET and Not Known by Ward**



## Key Stage 5 Average grade attained



### Key Stage 5 Academic Value Added scores



## **Key Stage 5 Applied General Value Added scores**