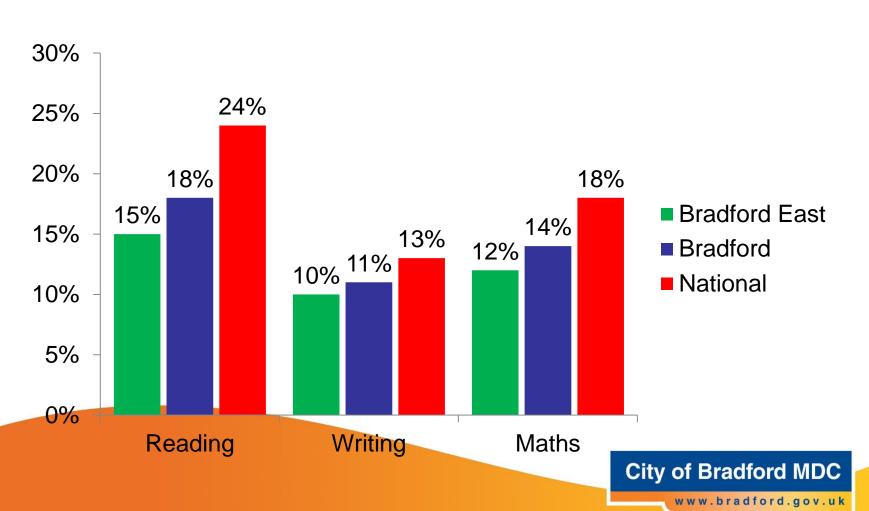

r's Catholic
Primary School
Westminster Church of England
Primary School
Barkerend Academy

Dixons Marchbank Primary School

Feversham Primary Academy Thornbury Academy Primary Pupil Referral Unit Delius Special School

#### **Bradford East 3**

All Saints CofE Primary School (Bradford)
Bankfoot Primary School
Bowling Park Primary School
Horton Park Primary School

Marshfield Primary School

**Newby Primary School** 

St Joseph's Catholic Primary School (Brad

St Matthew's CofE Primary School and Nu

St Stephen's CofE Primary School Dixons Music Primary

Rainbow Primary School

# Early Years Foundation Stage Good level of Development



# Phonics – Year 1 % Working At expected standard



## Key Stage 1 Achieving Expected Standard or better



## **Key Stage 1 Achieving Higher Standard**



## Key Stage 2 Achieving Expected Standard or better



## Key Stage 2 Achieving Higher Standard



#### Key Stage 2 Value Added Progress scores

#### **Bradford East**



-2

### Key Stage 4 Attainment 8 scores





City of Bradford MDC

www.bradford.gov.uk

## **Key Stage 4 Progress 8 scores**



#### **NEET and Not Known October 2016**





#### **NEET and Not Known by Ward**



## Key Stage 5 Average grade attained



### Key Stage 5 Academic Value Added scores



## **Key Stage 5 Applied General Value Added scores**