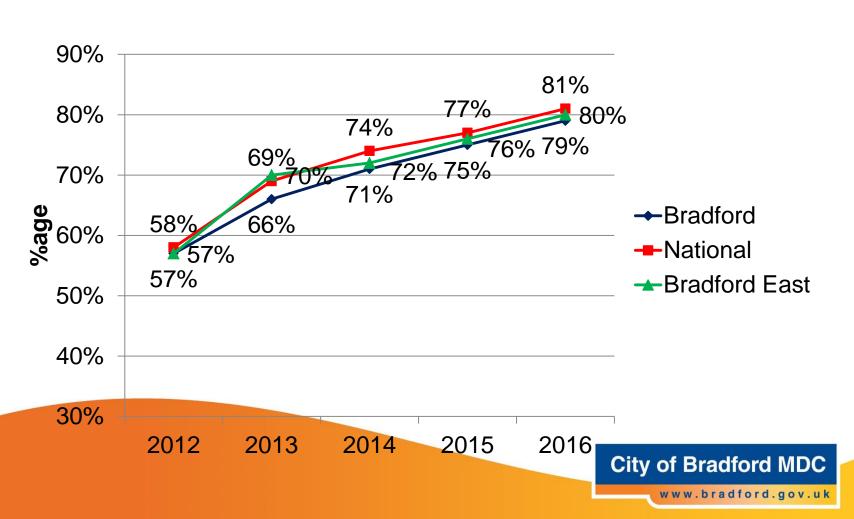

linghall Primary School
Lapage Primary School and Nursery
Peel Park Primary School
St Mary's and St Peter's Catholic
Primary School
Westminster Church of England
Primary School
Barkerend Academy

Dixons Marchbank Primary School

Feversham Primary Academy Thornbury Academy Primary Pupil Referral Unit Delius Special School

#### **Bradford East 3**

All Saints CofE Primary School (Bradford)
Bankfoot Primary School
Bowling Park Primary School
Horton Park Primary School

Marshfield Primary School

**Newby Primary School** 

St Joseph's Catholic Primary School (Brad

St Matthew's CofE Primary School and Nu

St Stephen's CofE Primary School Dixons Music Primary

Rainbow Primary School

# Early Years Foundation Stage Good level of Development



# Phonics – Year 1 % Working At expected standard



## Key Stage 1 Achieving Expected Standard or better



## **Key Stage 1 Achieving Higher Standard**



## Key Stage 2 Achieving Expected Standard or better



## Key Stage 2 Achieving Higher Standard



#### Key Stage 2 Value Added Progress scores

#### **Bradford East**



-2

### Key Stage 4 Attainment 8 scores





City of Bradford MDC

www.bradford.gov.uk

## **Key Stage 4 Progress 8 scores**



#### **NEET and Not Known October 2016**





#### **NEET and Not Known by Ward**



## Key Stage 5 Average grade attained



### Key Stage 5 Academic Value Added scores



## **Key Stage 5 Applied General Value Added scores**