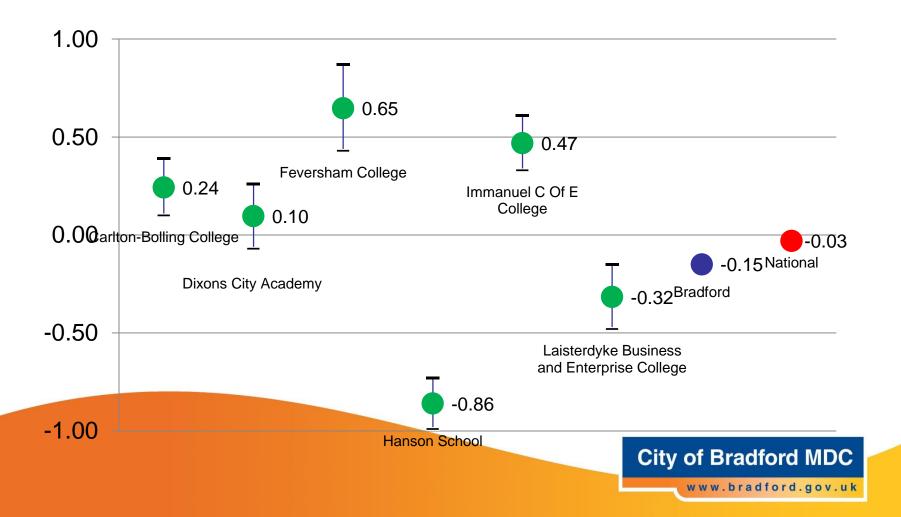

mary School
Bowling Park Primary School
Horton Park Primary School

Marshfield Primary School

**Newby Primary School** 

St Joseph's Catholic Primary School (Brad

St Matthew's CofE Primary School and Nu

St Stephen's CofE Primary School Dixons Music Primary

Rainbow Primary School

# Early Years Foundation Stage Good level of Development



# Phonics – Year 1 % Working At expected standard



## Key Stage 1 Achieving Expected Standard or better



## **Key Stage 1 Achieving Higher Standard**



## Key Stage 2 Achieving Expected Standard or better



## Key Stage 2 Achieving Higher Standard



#### Key Stage 2 Value Added Progress scores

#### **Bradford East**



-2

### Key Stage 4 Attainment 8 scores





City of Bradford MDC

www.bradford.gov.uk

## **Key Stage 4 Progress 8 scores**



#### **NEET and Not Known October 2016**





#### **NEET and Not Known by Ward**



## Key Stage 5 Average grade attained



### Key Stage 5 Academic Value Added scores



## **Key Stage 5 Applied General Value Added scores**