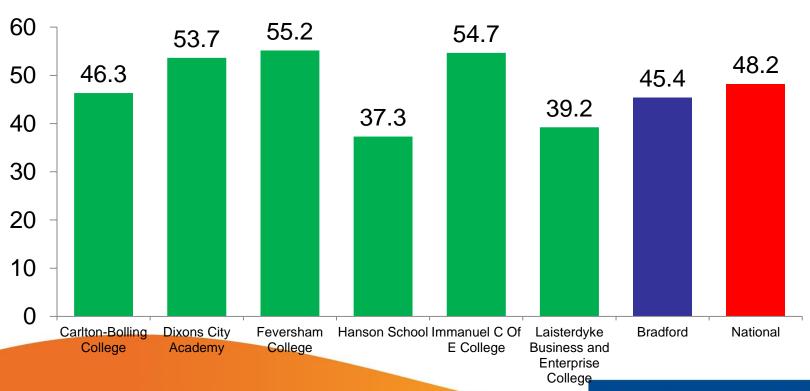

l

#### **Bradford East 3**

All Saints CofE Primary School (Bradford)
Bankfoot Primary School
Bowling Park Primary School
Horton Park Primary School

Marshfield Primary School

**Newby Primary School** 

St Joseph's Catholic Primary School (Brad

St Matthew's CofE Primary School and Nu

St Stephen's CofE Primary School Dixons Music Primary

Rainbow Primary School

# Early Years Foundation Stage Good level of Development



# Phonics – Year 1 % Working At expected standard



## Key Stage 1 Achieving Expected Standard or better



## **Key Stage 1 Achieving Higher Standard**



## Key Stage 2 Achieving Expected Standard or better



## Key Stage 2 Achieving Higher Standard



#### Key Stage 2 Value Added Progress scores

#### **Bradford East**



-2

### Key Stage 4 Attainment 8 scores





City of Bradford MDC

www.bradford.gov.uk

## **Key Stage 4 Progress 8 scores**



#### **NEET and Not Known October 2016**





#### **NEET and Not Known by Ward**



## Key Stage 5 Average grade attained



### Key Stage 5 Academic Value Added scores



## **Key Stage 5 Applied General Value Added scores**