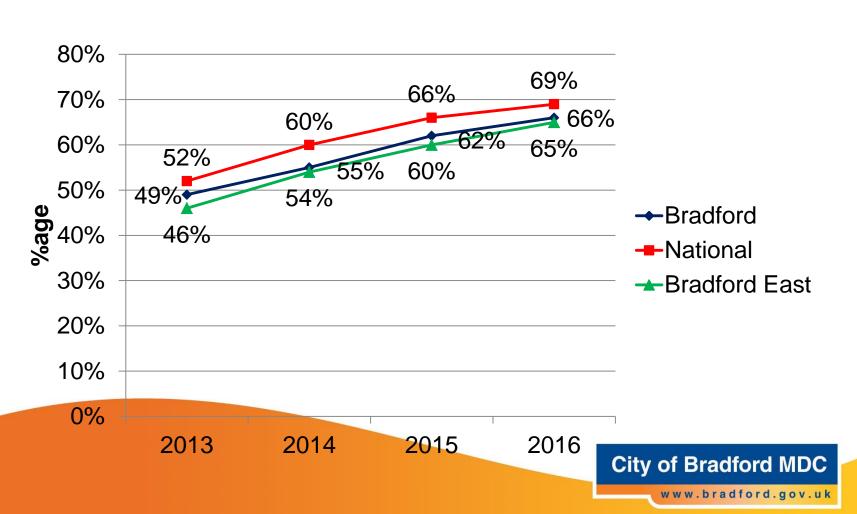

l

#### **Bradford East 2**

Byron Primary School
Killinghall Primary School
Lapage Primary School and Nursery
Peel Park Primary School
St Mary's and St Peter's Catholic
Primary School
Westminster Church of England
Primary School
Barkerend Academy

Dixons Marchbank Primary School

Feversham Primary Academy Thornbury Academy Primary Pupil Referral Unit Delius Special School

#### **Bradford East 3**

All Saints CofE Primary School (Bradford)
Bankfoot Primary School
Bowling Park Primary School
Horton Park Primary School

Marshfield Primary School

**Newby Primary School** 

St Joseph's Catholic Primary School (Brad

St Matthew's CofE Primary School and Nu

St Stephen's CofE Primary School Dixons Music Primary

Rainbow Primary School

# Early Years Foundation Stage Good level of Development



# Phonics – Year 1 % Working At expected standard



## Key Stage 1 Achieving Expected Standard or better



## **Key Stage 1 Achieving Higher Standard**



## Key Stage 2 Achieving Expected Standard or better



## Key Stage 2 Achieving Higher Standard



#### Key Stage 2 Value Added Progress scores

#### **Bradford East**



-2

### Key Stage 4 Attainment 8 scores





City of Bradford MDC

www.bradford.gov.uk

## **Key Stage 4 Progress 8 scores**



#### **NEET and Not Known October 2016**





#### **NEET and Not Known by Ward**



## Key Stage 5 Average grade attained



### Key Stage 5 Academic Value Added scores



## **Key Stage 5 Applied General Value Added scores**