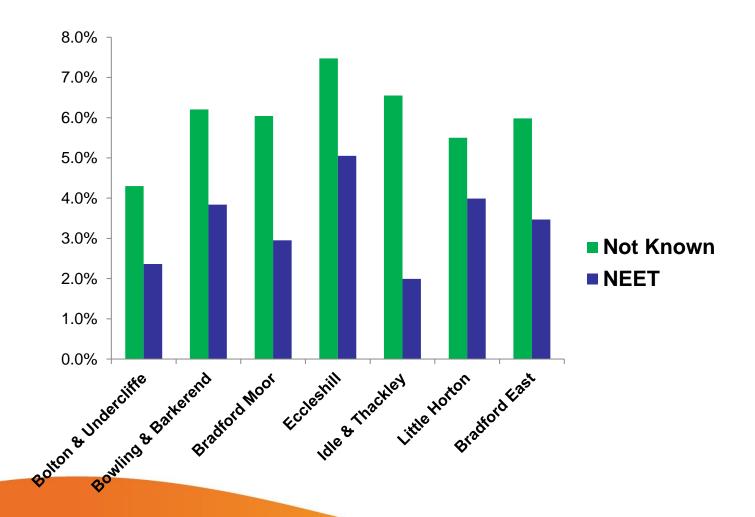

y School

**Newby Primary School** 

St Joseph's Catholic Primary School (Brad

St Matthew's CofE Primary School and Nu

St Stephen's CofE Primary School Dixons Music Primary

Rainbow Primary School

# Early Years Foundation Stage Good level of Development



# Phonics – Year 1 % Working At expected standard



## Key Stage 1 Achieving Expected Standard or better



## **Key Stage 1 Achieving Higher Standard**



## Key Stage 2 Achieving Expected Standard or better



## Key Stage 2 Achieving Higher Standard



#### Key Stage 2 Value Added Progress scores

#### **Bradford East**



-2

### Key Stage 4 Attainment 8 scores





City of Bradford MDC

www.bradford.gov.uk

## **Key Stage 4 Progress 8 scores**



#### **NEET and Not Known October 2016**





#### **NEET and Not Known by Ward**



## Key Stage 5 Average grade attained



### Key Stage 5 Academic Value Added scores



## **Key Stage 5 Applied General Value Added scores**