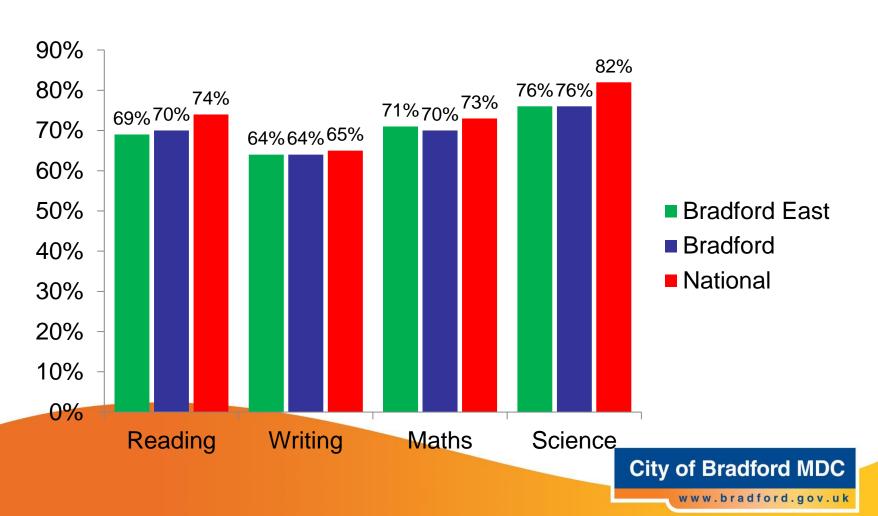

y
Peel Park Primary School
St Mary's and St Peter's Catholic
Primary School
Westminster Church of England
Primary School
Barkerend Academy

Dixons Marchbank Primary School

Feversham Primary Academy Thornbury Academy Primary Pupil Referral Unit Delius Special School

#### **Bradford East 3**

All Saints CofE Primary School (Bradford)
Bankfoot Primary School
Bowling Park Primary School
Horton Park Primary School

Marshfield Primary School

**Newby Primary School** 

St Joseph's Catholic Primary School (Brad

St Matthew's CofE Primary School and Nu

St Stephen's CofE Primary School Dixons Music Primary

Rainbow Primary School

# Early Years Foundation Stage Good level of Development



# Phonics – Year 1 % Working At expected standard



## Key Stage 1 Achieving Expected Standard or better



## **Key Stage 1 Achieving Higher Standard**



## Key Stage 2 Achieving Expected Standard or better



## Key Stage 2 Achieving Higher Standard



#### Key Stage 2 Value Added Progress scores

#### **Bradford East**



-2

### Key Stage 4 Attainment 8 scores





City of Bradford MDC

www.bradford.gov.uk

## **Key Stage 4 Progress 8 scores**



#### **NEET and Not Known October 2016**





#### **NEET and Not Known by Ward**



## Key Stage 5 Average grade attained



### Key Stage 5 Academic Value Added scores



## **Key Stage 5 Applied General Value Added scores**